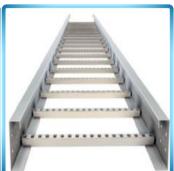

#### CABLE LADDER SYSTEMS

- 11. WELDED/SWAGED (TUBULAR) STRAIGHT
- 12. WELDED/SWAGED (TUBULAR) FITTINGS
- CABLE LADDER COVERS & ACCESSORIES 13.