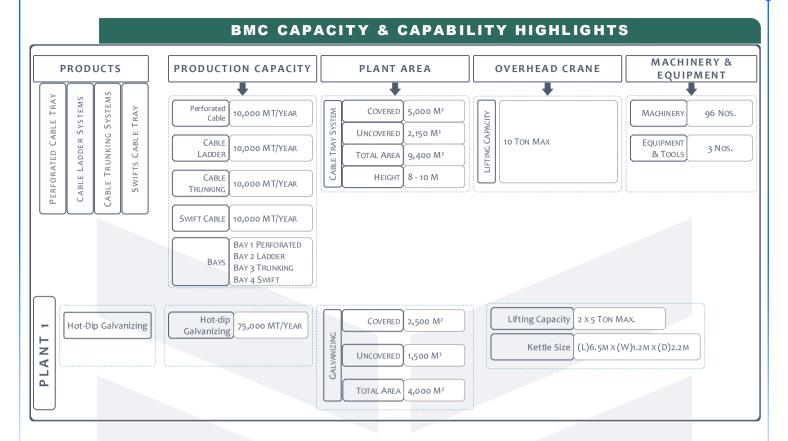

## FACTORY CAPACITY

#### SOURCES OF RAW MATERIALS

#### RAW MATERIALS / COMPONENTS COUNTRY OF ORIGIN

HOT ROLLED STEEL COIL: EUROPE, ASIA, FAR EAST, SOUTH AFRICA, UAE, SAUDI ARABIA

BLACK STEEL COIL (VARIOUS SIZES): ASIA, UAE, SAUDI ARABIA BLACK STEEL SHEET (VARIOUS SIZES): ASIA, UAE, SAUDI ARABIA

BLACK STEEL FLAT BARS (VARIOUS SIZES): ASIA, UAE, SAUDI ARABIA

PAINTS: SAUDI ARABIA

# ERY & EQUIPMENT

# MACHINERY & EQUIPMENT