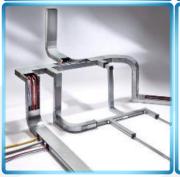

#### CABLE SUPPORT

- 9. U-CHANNEL, CANTILEVER ARMS, FIXING BRACKETS, BASE PLATES
- 10. I-BEAM HANGING CLAMPS. JOINTING MATERIAL