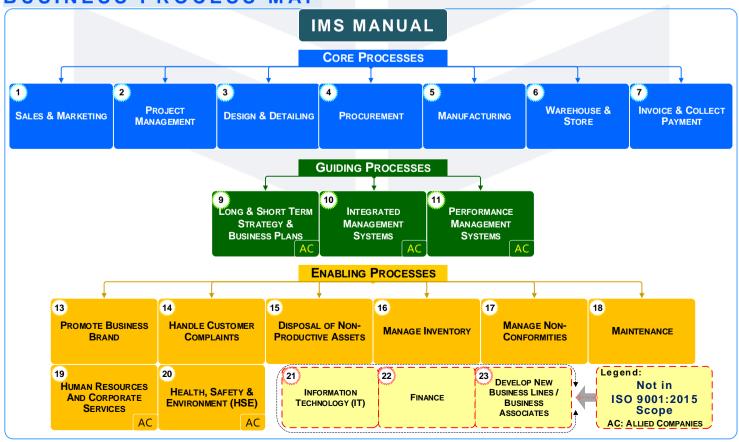

alvanized Steel.

BAKRIYA METALWORKS COMPANY **(BMC)** will provide technical, logistical, and sales support for over 50 distributors in Saudi Arabia and the GCC.

BAKRIYA METALWORKS COMPANY **(BMC)** examines steps in the manufacturing process and applies strict procedures to ensure the highest possible quality in every product. The mechanical performance of all products and accessories is tested to the stringent requirements of the international standard IEC 61537.

A support team has been assigned to offer installers and engineers innovative products that combine reliability, safety, and value.

BAKRIYA Metalworks Factory's main goal is to be one of the leaders of the cable management industry in Saudi Arabia with the support of our leader's Vision 2030.

#### **BUSINESS PROCESS MAP**



BMC Profile REV 7(102024)

# VISION, MISSION, VALUES & POLICY



#### VISION

CONTRIBUTING TO OUR CUSTOMER'S SUCCESS.

WE ARE COMMITTED TO CUSTOMER SATISFACTION ACHIEVED BY CLEARLY UNDERSTANDING THE CUSTOMER'S NEEDS AND FULFILLING THOSE REQUIREMENTS THROUGH CONTINUAL IMPROVEMENT OF PRODUCTS, SERVICES AND QUALITY MANAGEMENT SYSTEMS.

TO BECOME ONE OF THE MARKET LEADERS IN CABLE MANAGEMENT SYSTEM.

#### QUALITY POLICY

BAKRIYA INDUSTRIES CO. LTD. (BIC) IS DEDICATED TO CONTINUOUSLY IMPROVING THE QUALITY CULTURE, PROCEDURES, AND COMPLIANCE WITH APPLICABLE REGULATIONS BY UNDERSTANDING THE EXPECTATIONS OF EACH CUSTOMER, BOTH INTERNAL AND EXTERNAL, AND MEETING THEIR AGREED-UPON REQUIREMENTS.

#### WE MUST:-

- Show one another respect.
- DO THE TASK CORRECTLY THE FIRST TIME AND EVERY TIME.
- ES