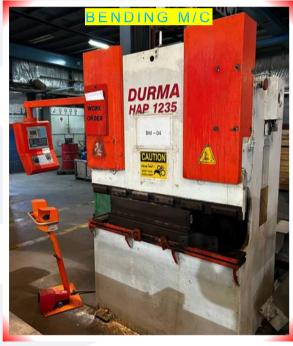

AMPS. JOINTING MATERIAL





# ORGANIZATION STRUCTURE

#### ORGANIZATION STRUCTURE



#### MANPOWER SUMMARY

DEPARTMENTS HEADCOUNT

MANAGEMENT: 05

**QA/QC**: 05

SALES & MARKETING: 02

PROJECT MANAGEMENT: 01

PROCUREMENT: 02

ENGINEERING: 01

PRODUCTION: 15

MAINTENANCE: 03

WAREHOUSE & STORE: 02

OTHER: HR, FINANCE, IT, SERVICES: 04

TOTAL: 40

BMC Profile REV 7(102024)

## FACTORY CAPACITY







#### SOURCES OF RAW MATERIALS

#### RAW MATERIALS / COMPONENTS COUNTRY OF ORIGIN

HOT ROLLED STEEL COIL: EUROPE, ASIA, FAR EAST, SOUTH AFRICA, UAE, SAUDI ARABIA

BLACK STEEL COIL (VARIOUS SIZES): ASIA, UAE, SAUDI ARABIA BLACK STEEL SHEET (VARIOUS SIZES): ASIA, UAE, SAUDI ARABIA

BLACK STEEL FLAT BARS (VARIOUS SIZES): ASIA, UAE, SAUDI ARABIA

PAINTS: SAUDI ARABIA



# ERY & EQUIPMENT















# MACHINERY & EQUIPMENT



















# EXPERIENCE

# PROJECTS EXECUTED

| CUSTOMER                                         | ITEM DESCRIPTIONS                          | Unit<br>WT | Total WT<br>KG |
|--------------------------------------------------|--------------------------------------------|------------|----------------|
| Steel & Construction                             | HDG Cantliver Double                       | Kg         | 175,119        |
| BIC Wires                                        | HDG Perforated CT Straight                 | Kg         | 2,684          |
| BIC Galva                                        | Plain angel HDG                            | Kg         | 1,247          |
| Techno Paints business CO. Ltd.                  | <b>HDG Perforated CT Stra