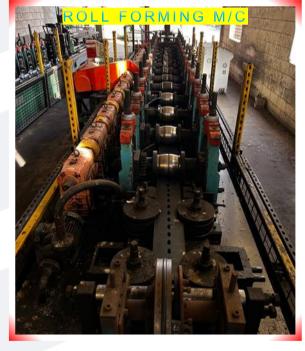

ON STRUCTURE

#### ORGANIZATION STRUCTURE



#### MANPOWER SUMMARY

DEPARTMENTS HEADCOUNT

MANAGEMENT: 05

**QA/QC**: 05

SALES & MARKETING: 02

PROJECT MANAGEMENT: 01

PROCUREMENT: 02

ENGINEERING: 01

PRODUCTION: 15

MAINTENANCE: 03

WAREHOUSE & STORE: 02

OTHER: HR, FINANCE, IT, SERVICES: 04

TOTAL: 40

BMC Profile REV 7(102024)

## FACTORY CAPACITY







#### SOURCES OF RAW MATERIALS

#### RAW MATERIALS / COMPONENTS COUNTRY OF ORIGIN

HOT ROLLED STEEL COIL: EUROPE, ASIA, FAR EAST, SOUTH AFRICA, UAE, SAUDI ARABIA

BLACK STEEL COIL (VARIOUS SIZES): ASIA, UAE, SAUDI ARABIA BLACK STEEL SHEET (VARIOUS SIZES): ASIA, UAE, SAUDI ARABIA

BLACK STEEL FLAT BARS (VARIOUS SIZES): ASIA, UAE, SAUDI ARABIA

PAINTS: SAUDI ARABIA



# ERY & EQUIPMENT















# MACHINERY & EQUIPMENT



















# EXPERIENCE

# PROJECTS EXECUTED

| CUSTOMER                                         | ITEM DESCRIPTIONS                          | Unit<br>WT | Total WT<br>KG |
|--------------------------------------------------|--------------------------------------------|------------|----------------|
| Steel & Construction                             | HDG Cantliver Double                       | Kg         | 175,119        |
| BIC Wires                                        | HDG Perforated CT Straight                 | Kg         | 2,684          |
| BIC Galva                                        | Plain angel HDG                            | Kg         | 1,247          |
| Techno Paints business CO. Ltd.                  | <b>HDG Perforated CT Straight</b>          | Kg         | 15,524