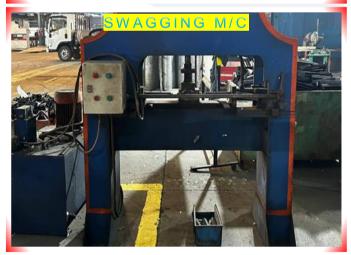

NIZATION STRUCTURE

#### ORGANIZATION STRUCTURE



#### MANPOWER SUMMARY

DEPARTMENTS HEADCOUNT

MANAGEMENT: 05

**QA/QC**: 05

SALES & MARKETING: 02

PROJECT MANAGEMENT: 01

PROCUREMENT: 02

ENGINEERING: 01

PRODUCTION: 15

MAINTENANCE: 03

WAREHOUSE & STORE: 02

OTHER: HR, FINANCE, IT, SERVICES: 04

TOTAL: 40

BMC Profile REV 7(102024)

## FACTORY CAPACITY







#### SOURCES OF RAW MATERIALS

#### RAW MATERIALS / COMPONENTS COUNTRY OF ORIGIN

HOT ROLLED STEEL COIL: EUROPE, ASIA, FAR EAST, SOUTH AFRICA, UAE, SAUDI ARABIA

BLACK STEEL COIL (VARIOUS SIZES): ASIA, UAE, SAUDI ARABIA BLACK STEEL SHEET (VARIOUS SIZES): ASIA, UAE, SAUDI ARABIA

BLACK STEEL FLAT BARS (VARIOUS SIZES): ASIA, UAE, SAUDI ARABIA

PAINTS: SAUDI ARABIA



# ERY & EQUIPMENT















# MACHINERY & EQUIPMENT



















# EXPERIENCE

# PROJECTS EXECUTED

| CUSTOMER                                         | ITEM DESCRIPTIONS                          | Unit<br>WT | Total WT<br>KG |
|--------------------------------------------------|--------------------------------------------|------------|----------------|
| Steel & Construction                             | HDG Cantliver Double                       | Kg         | 175,119        |
| BIC Wires                                        | HDG Perforated CT Straight                 | Kg         | 2,684          |
| BIC Galva                                        | Plain angel HDG                            | Kg         | 1,247          |
| Techno Paints business CO. Ltd.                  | <b>HDG Perforated CT Straight</b>          | Kg         | 15