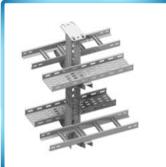

#### PERFORATED CABLE TRAY

- 1. **CABLE TRAY FITTINGS**
- 2. CABLE TRAY COVERS
- 3. CABLE TRAY ACCESSORIES

SWIFTS CABLE TRAY

- 4. **CABLE TRAY FITTINGS**
- CABLE TRAY COVERS 5.
- CABLE TRAY ACCESSORIES

#### CABLE SUPPORT

- 9. U-CHANNEL, CANTILEVER ARMS, FIXING BRACKETS, BASE PLATES
- 10. I-BEAM HANGING CLAMPS. JOINTING MATERIAL