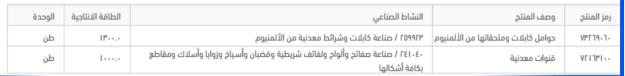

43410--4-3 صنع الحديد القاعدي والصلب / ٢٤١٠

> عدد العمالة ΓΕΙ**V**Ε**9V**•.••

مائة و سبعون فردآ

اربعة و عشرون مليون و مائة و أربعة و سبعون ألفا و تسعمائة و سبعون ريال

| الوحدة | الطاقة الانتاجية | النشاط الصناعي                                                                                | وصف المنتج                                                                | رمز المنتج |
|--------|------------------|-----------------------------------------------------------------------------------------------|---------------------------------------------------------------------------|------------|
| طن     | ۸٠٠٠٠            | ٢٤١٠٣٠ / صناعة منتجات من الحديد أو من الصلبالخ ، بواسطة السحب أو البثق أو الدرفلة             | حدید مجلفن                                                                | VF1FF      |
| طن     | 1                | -٢٤١٠٤ / صناعة صفائح وألواح ولفائف شريطية وقضبان وأسياخ وزوايا وأسلاك ومقاطع<br>بخافة أشكالها | زوایا واشکال خاصة مدلفنة علی<br>الساخن اشکال (ال) و(یو) و(اي) و<br>(اتش). | VF171      |
| طن     | ٤٠٠.٠            | -١٤١٠٥ / صناعة الأنابيب والمواسير والأشكال المجوفة من الحديد والصلب                           | لوازم الخطوط الكهربائيه من حديد او<br>صلب                                 | V۲۲19-1-   |