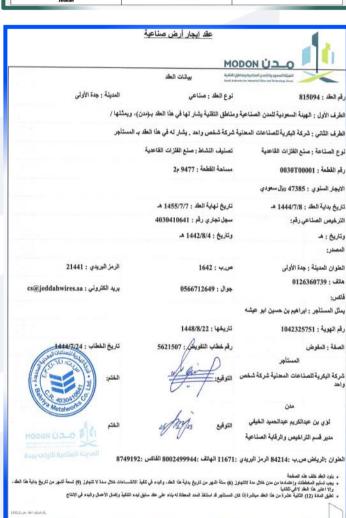

### رخصة تشغيل

المدينة الصناعية: جدة الأولى

رقم الرخصة: OLC-24-04-28000931

2 30

(N21.406948236791198 ,E39.23585772514343)

وزير الصناعة والثروة المعدنية بندر بن إبراهيم الخريف 60

> تاريخ الإنتهاء: 2024/12/28 تاريخ الإصدار: 2024/04/28

تاریخه: 1442/8/4 هـ رقم السجل التجارب : 4030410641

معلومات التواصل:

| رقم الهاتف | البريد الإلكتروني | الإسص              |
|------------|-------------------|--------------------|
| 0558158856 | cs@bakriya.com    | عبدالله علي باكثير |
|            |                   |                    |

نوع العقد/ نوع التسجيل: Industrial - صناعب رقم العقد: 815094 الموقع: 0030T00001

<u>، سس وح و</u>هد الرخصة الإذن بتشغيل المنشأة وأن المرخص له بتشغيل هذه المنشأة هو المشغل الحقيقب له وفق كيانه القانونب وتراخيصه وسجلاته ولا يحق لصاحب المنشأة التنازل عن التشغيل والرخصة أو أب جزء منها للغير. 2 يلتزم المرخص له بالشيو طوالانترامات المكتوبة فب هذه الرخصة وبكافة الأنظمة واللوائح والشروط والتعليمات الصادرة من "مدن". ويتم الرجوع للأنظمة واللوائح السارية المعمول بها في المملكة العربية السعودية فيما لم يرد بشأنه تنظيم لدى "مدن". 3 يلتزم المرخص له بتجديد هذه الرخصة ذلال مدة لا تزيد عن 15 يوما بعد انتهائها. 4. يُرجى وضع الرخصة في مكان بارز بالمنشأة.

رقم العقد اسم، المنشأة