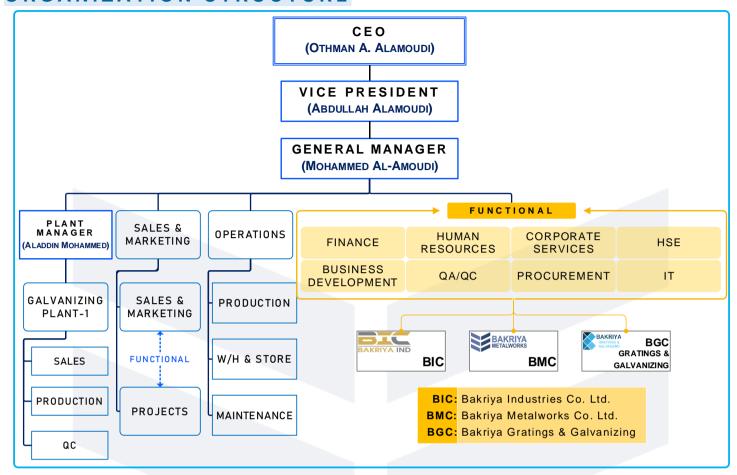

# ORGANIZATION STRUCTURE

#### ORGANIZATION STRUCTURE

#### MANPOWER SUMMARY

DEPARTMENTS HEADCOUNT

MANAGEMENT: 05

**QA/QC**: 05

SALES & MARKETING: 02

PROJECT MANAGEMENT: 01

PROCUREMENT: 02

ENGINEERING: 01

PRODUCTION: 15

MAINTENANCE: 03

WAREHOUSE & STORE: 02

OTHER: HR, FINANCE, IT, SERVICES: 04

TOTAL: 40

BMC Profile REV 7(102024)