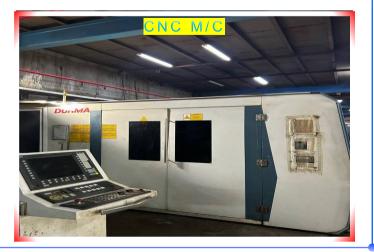

STRUCTURE

#### ORGANIZATION STRUCTURE



#### MANPOWER SUMMARY

DEPARTMENTS HEADCOUNT

MANAGEMENT: 05

**QA/QC**: 05

SALES & MARKETING: 02

PROJECT MANAGEMENT: 01

PROCUREMENT: 02

ENGINEERING: 01

PRODUCTION: 15

MAINTENANCE: 03

WAREHOUSE & STORE: 02

OTHER: HR, FINANCE, IT, SERVICES: 04

TOTAL: 40

BMC Profile REV 7(102024)

## FACTORY CAPACITY







#### SOURCES OF RAW MATERIALS

#### RAW MATERIALS / COMPONENTS COUNTRY OF ORIGIN

HOT ROLLED STEEL COIL: EUROPE, ASIA, FAR EAST, SOUTH AFRICA, UAE, SAUDI ARABIA

BLACK STEEL COIL (VARIOUS SIZES): ASIA, UAE, SAUDI ARABIA BLACK STEEL SHEET (VARIOUS SIZES): ASIA, UAE, SAUDI ARABIA

BLACK STEEL FLAT BARS (VARIOUS SIZES): ASIA, UAE, SAUDI ARABIA

PAINTS: SAUDI ARABIA



# ERY & EQUIPMENT















# MACHINERY & EQUIPMENT



















# EXPERIENCE

# PROJECTS EXECUTED

| CUSTOMER                                         | ITEM DESCRIPTIONS                          | Unit<br>WT | Total WT<br>KG |
|--------------------------------------------------|--------------------------------------------|------------|----------------|
| Steel & Construction                             | HDG Cantliver Double                       | Kg         | 175,119        |
| BIC Wires                                        | HDG Perforated CT Straight                 | Kg         | 2,684          |
| BIC Galva                                        | Plain angel HDG                            | Kg         | 1,247          |
| Techno Paints business CO. Ltd.                  | <b>HDG Perforated CT Straight</b>          | Kg         | 15,524