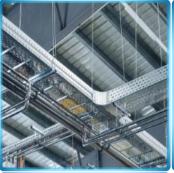

#### PERFORATED CABLE TRAY

- 1. **CABLE TRAY FITTINGS**
- 2. CABLE TRAY COVERS
- 3. CABLE TRAY ACCESSORIES

SWIFTS CABLE TRAY

- 4. **CABLE TRAY FITTINGS**
- CABLE TRAY COVERS 5.
- CABLE TRAY ACCESSORIES

#### CABLE TRUNKING SYSTEMS

- CABLE TRUNKING TYPE STRAIGHT 7.
- CABLE TRUNKING TYPE FITTINGS 8.

#### CABLE LADDER SYSTEMS

- 11. WELDED/SWAGED (TUBULAR) STRAIGHT
- 12. WELDED/SWAGED (TUBULAR) FITTINGS
- CABLE LADDER COVERS & ACCESSORIES 13.

#### CABLE SUPPORT

- 9. U-CHANNEL, CANTILEVER ARMS, FIXING BRACKETS, BASE PLATES
- 10. I-BEAM HANGING CLAMPS. JOINTING MATERIAL